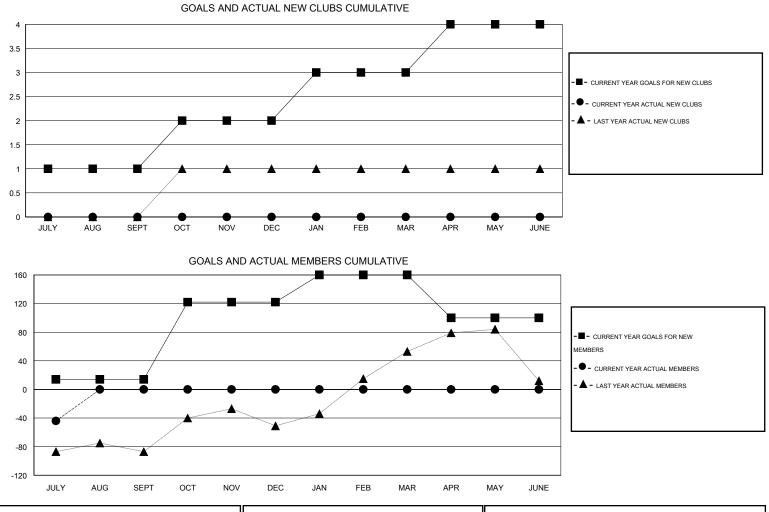

## GMT: Mahesh Pasqual

| OCATION REP OF SRI LAN | KA |
|------------------------|----|
|------------------------|----|

 $\mathsf{GMT} \mathsf{ CA} \ \mathbf{6}$ 

| Clubs<br>RESULTS FOR 2015-2016             |                  |           |                  | Members               |                                            |                    |                                     |                    |                  |
|--------------------------------------------|------------------|-----------|------------------|-----------------------|--------------------------------------------|--------------------|-------------------------------------|--------------------|------------------|
|                                            |                  |           |                  | RESULTS FOR 2015-2016 |                                            |                    |                                     |                    |                  |
| QUARTER                                    | NEW CLUB<br>GOAL | NEW CLUBS | DROPPED<br>CLUBS | NET<br>GAIN/LOSS      | QUARTER                                    | NEW MEMBER<br>GOAL | CHARTER AND<br>NEW MEMBERS<br>ADDED | DROPPED<br>MEMBERS | NET<br>GAIN/LOSS |
| JULY/AUG/SEPT                              | 1                | 0         | 0<br>0           | 0                     | JULY/AUG/SEPT                              | 14<br>108          | 27<br>0                             | 71<br>0            | -44              |
| OCT/NOV/DEC<br>JAN/FEB/MAR<br>APR/MAY/JUNE | 1                | 0         | 0<br>0           | 0                     | OCT/NOV/DEC<br>JAN/FEB/MAR<br>APR/MAY/JUNE | 38<br>-60          | 0                                   | 0                  | 0                |